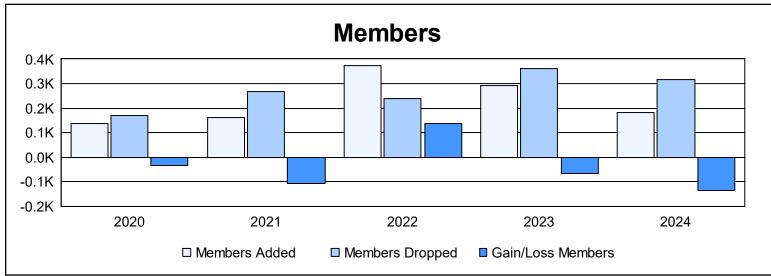

District 49 A As of June 2024 Cumulative

| Year      | New<br>Clubs | Dropped<br>Clubs | Gain/<br>Loss<br>Clubs | New<br>Members | Charter<br>Members | Reinstate<br>Members | Transfer<br>Members | Total<br>Member<br>Added | Total<br>Members<br>Dropped | Gain/<br>Loss<br>Members |
|-----------|--------------|------------------|------------------------|----------------|--------------------|----------------------|---------------------|--------------------------|-----------------------------|--------------------------|
| 2019-2020 | 0            | 2                | -2                     | 125            | 0                  | 4                    | 9                   | 138                      | 170                         | -32                      |
| 2020-2021 | 0            | 3                | -3                     | 142            | 1                  | 14                   | 3                   | 160                      | 268                         | -108                     |
| 2021-2022 | 1            | 1                | 0                      | 317            | 28                 | 27                   | 3                   | 375                      | 239                         | 136                      |
| 2022-2023 | 1            | 1                | 0                      | 224            | 26                 | 39                   | 4                   | 293                      | 361                         | -68                      |
| 2023-2024 | 0            | 1                | -1                     | 137            | 5                  | 34                   | 5                   | 181                      | 318                         | -137                     |
| Average   | 0            | 2                | -1                     | 189            | 12                 | 24                   | 5                   | 229                      | 271                         | -42                      |