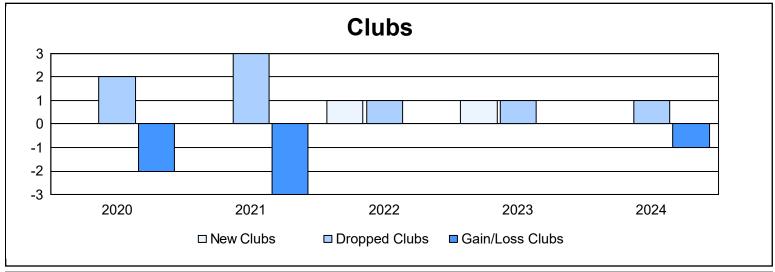

District 49 A As of June 2024 Cumulative

| Year      | New<br>Clubs | Dropped<br>Clubs | Gain/<br>Loss<br>Clubs | New<br>Members | Charter<br>Members | Reinstate<br>Members | Transfer<br>Members | Total<br>Member<br>Added | Total<br>Members<br>Dropped | Gain/<br>Loss<br>Members |
|-----------|--------------|------------------|------------------------|----------------|--------------------|----------------------|---------------------|--------------------------|-----------------------------|--------------------------|
| 2019-2020 | 0            | 2                | -2                     | 125            | 0                  | 4                    | 9                   | 138                      | 170                         | -32                      |
| 2020-2021 | 0            | 3                | -3                     | 142            | 1                  | 14                   | 3                   | 160                      | 268                         | -108                     |
| 2021-2022 | 1            | 1                | 0                      | 317            | 28                 | 27                   | 3                   | 375                      | 239                         | 136                      |
| 2022-2023 | 1            | 1                | 0                      | 224            | 26                 | 39                   | 4                   | 293                      | 361                         | -68                      |
| 2023-2024 | 0            | 1                | -1                     | 137            | 5                  | 34                   | 5                   | 181                      | 318                         | -137                     |
| Average   | 0            | 2                | -1                     | 189            | 12                 | 24                   | 5                   | 229                      | 271                         | -42                      |